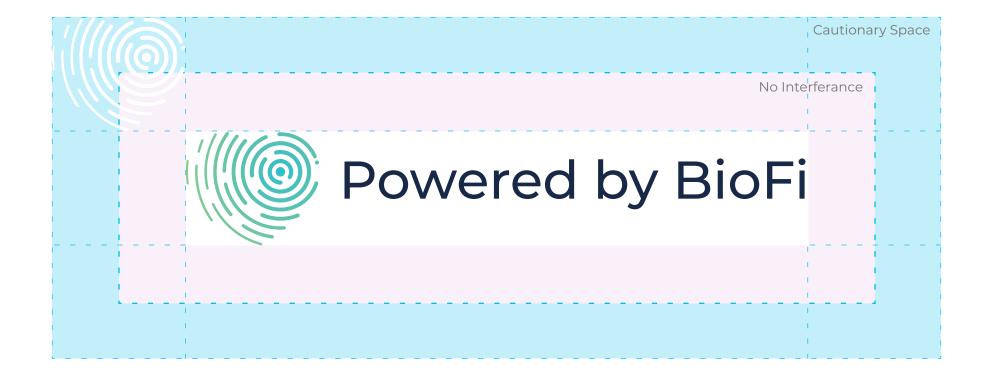

## **CLEAR SPACE**

# BioFi logo

Behind all our products is our BioFi technology. The BioFi logo is used when referring to or signifying that the accompanying product is built around our BioFi technology. The Powered by BioFi tag may be implemented as a stand alone logo, product logos (*limited use*), on physical D2C products, partner products, and in digital experiences using BioFi technology.