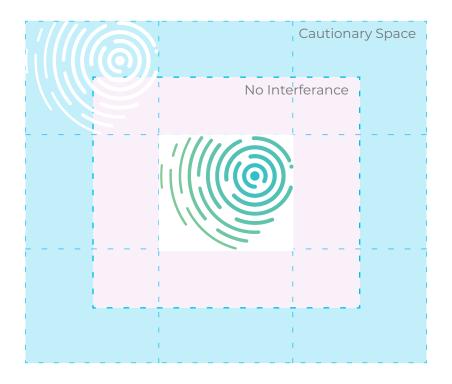

# **Contents**

- 01 Heartprint logomark
- 04 BioFi
- 10 Praesidium
- 12 RemWave
- 14 Wink
- **16** Typography
- 17 Color

# Heartprint logomark

The BioFi brand identity consists of the Heartprint logomark and type set in Montserrat. The Heartprint logomark is limited in use and should only be used independently, with the BioFi logo, or in cases with the Powered by BioFi tag. The Heartprint logomark is central to the identity of BioFi.

The Heartprint symbolizes the unique biometric identity of every individual. The Heartprint logomark should be used in isolation only when there is enough contextual information about the company and/or product it is representing.



## **CLEAR SPACE**



### **LOGOMARK VARIATIONS**

Default Black White









# BioFi logo

Behind all our products is our BioFi technology. The BioFi logo is used when referring to or signifying that the accompanying product is built around our BioFi technology. The Powered by BioFi tag may be implemented as a stand alone logo, product logos (*limited use*), on physical D2C products, partner products, and in digital experiences using BioFi technology.



### **CLEAR SPACE - STACKED**



BioFi Logo 05

## **STACKED LOGO VARIATIONS**

Default Black White









### **CLEAR SPACE - INLINE**



BioFi Logo 07

### **INLINE LOGO VARIATIONS**

Default



Black



White







### **INLINE LOGO VARIATIONS - Powered by BioFi**

Default





Black



White





BioFi Logo 09

# Praesidium

Praesidium means to guar