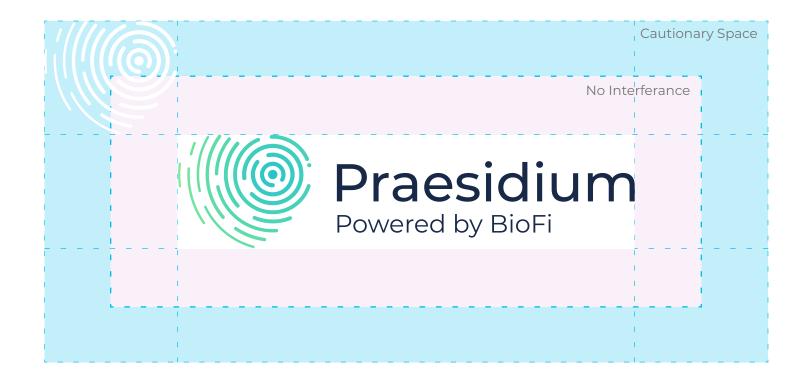

# Praesidium

Praesidium means to guard and protect. Praesidium is not a public facing brand. Praesidium is used strickly for official business operations and interactions and on its own is not a logo and in very rare occasions can be pared with the Powered by BioFi tag and Heartprint logo mark. In special cercumstances the following examples are how the Praesidium company name can be used with the Powered By BioFi logo and tag.

#### **CLEAR SPACE**

10 Praesidium

### **POWERED BY BIOFI VARIATIONS**

Default

Black

White

Praesidium 11